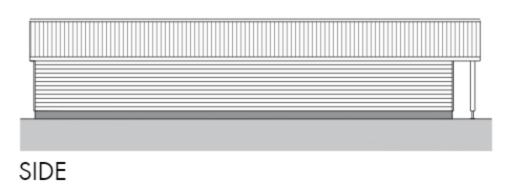

# 23/01099/FUL – Threeways, Heath Road, Wickham, Hampshire, PO17 6LA

Conversion of garden outbuilding to ancillary living accommodation



#### **LOCATION PLAN**

Date Produced: 04-May-2023 Scale: 1:1250 @A3



Planning Portal Reference: PP-12135883v1

N





#### **AERIAL PHOTOGRAPH**

Shows positing of the dwelling in relation to neighboring dwellings on Heath Road





#### PROPOSED SITE PLAN





## Plans Permitted Under 20/02207/HOU



#### PROPOSED FLOOR PLAN



PROPOSED GROUND FLOOR PLAN @1:50



## **Proposed Roof Plan**



PROPOSED ROOF PLAN @1:50



#### **PROPOSED ELEVATIONS**











#### **SITE PHOTOGRAPHS**



Outbuilding looking towards the host dwelling.





## **Site Photographs**



Looking into the garden from the host dwelling.



## **Site Photographs**





### **Site Photographs**





View Towards neighbouring dwellings



#### **CONCLUSION**

Recommendation: PERMIT