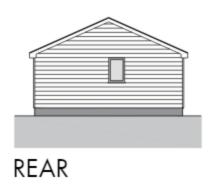

# 23/01099/FUL – Threeways, Heath Road, Wickham, Hampshire, PO17 6LA

Conversion of garden outbuilding to ancillary living accommodation



#### **LOCATION PLAN**

Date Produced: 04-May-2023 Scale: 1:1250 @A3



Planning Portal Reference: PP-12135883v1

N





#### **AERIAL PHOTOGRAPH**

Shows positing of the dwelling in relation to neighboring dwellings on Heath Road





#### PROPOSED SITE PLAN





## Plans Permitted Under 20/02207/HOU



#### PROPOSED FLOOR PLAN



PROPOSED GROUND FLOOR PLAN @1:50



## **Proposed Roof Plan**



PROPOSED ROOF PLAN @1:50



#### **PROPOSED ELEVATIONS**











#### **SITE PHOTOGRAPHS**



Outbuilding looking towards the host dwelling.





## **Site Photographs**



Looking into the garden from the host dwelling.



## **Site Photographs**





### **Site Photographs**





View Towards neighbouring dwellings



#### **CONCLUSION**

Recommendation: PERMIT