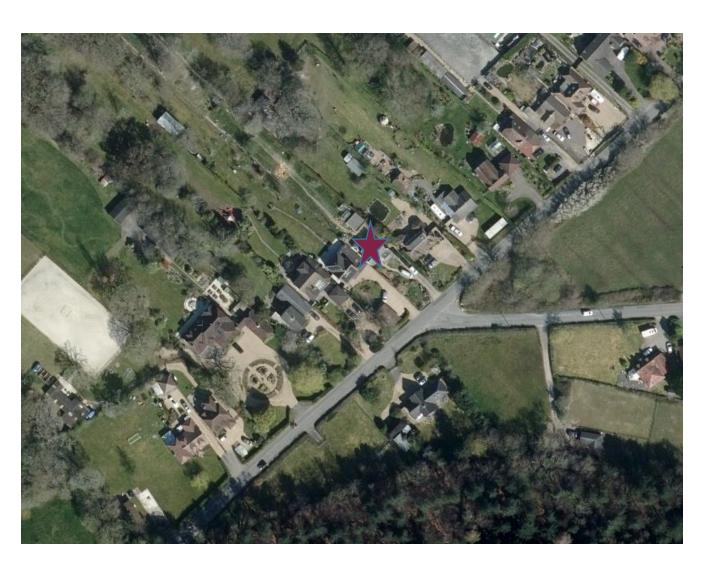

# 23/01099/FUL – Threeways, Heath Road, Wickham, Hampshire, PO17 6LA

Conversion of garden outbuilding to ancillary living accommodation



#### **LOCATION PLAN**

Date Produced: 04-May-2023 Scale: 1:1250 @A3



Planning Portal Reference: PP-12135883v1

N





#### **AERIAL PHOTOGRAPH**

Shows positing of the dwelling in relation to neighboring dwellings on Heath Road





#### PROPOSED SITE PLAN





## Plans Permitted Under 20/02207/HOU



#### PROPOSED FLOOR PLAN



PROPOSED GROUND FLOOR PLAN @1:50



## **Proposed Roof Plan**



PROPOSED ROOF PLAN @1:50



#### **PROPOSED ELEVATIONS**











#### **SITE PHOTOGRAPHS**



Outbuilding looking towards the host dwelling.





## **Site Photographs**



Looking into the garden from the host dwelling.



## **Site Photographs**





### **Site Photographs**





View Towards neighbouring dwellings



#### **CONCLUSION**

Recommendation: PERMIT