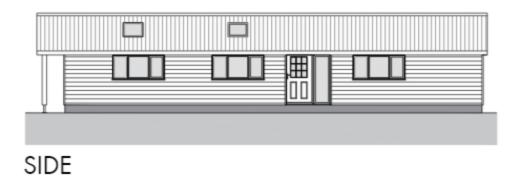

# 23/01099/FUL – Threeways, Heath Road, Wickham, Hampshire, PO17 6LA

Conversion of garden outbuilding to ancillary living accommodation



#### **LOCATION PLAN**

Date Produced: 04-May-2023 Scale: 1:1250 @A3



Planning Portal Reference: PP-12135883v1

N





#### **AERIAL PHOTOGRAPH**

Shows positing of the dwelling in relation to neighboring dwellings on Heath Road





#### PROPOSED SITE PLAN





## Plans Permitted Under 20/02207/HOU



#### PROPOSED FLOOR PLAN



PROPOSED GROUND FLOOR PLAN @1:50



## **Proposed Roof Plan**



PROPOSED ROOF PLAN @1:50



#### **PROPOSED ELEVATIONS**











#### **SITE PHOTOGRAPHS**



Outbuilding looking towards the host dwelling.





## **Site Photographs**



Looking into the garden from the host dwelling.



## **Site Photographs**





### **Site Photographs**





View Towards neighbouring dwellings



#### **CONCLUSION**

Recommendation: PERMIT