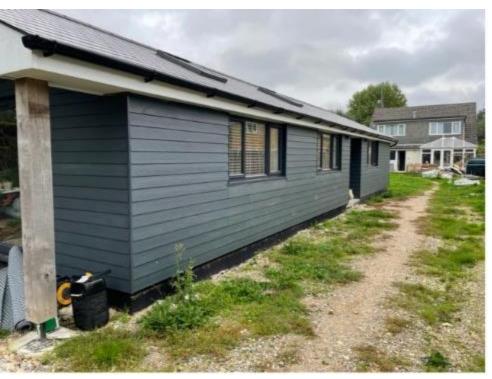

# 23/01099/FUL – Threeways, Heath Road, Wickham, Hampshire, PO17 6LA

Conversion of garden outbuilding to ancillary living accommodation



#### **LOCATION PLAN**

Date Produced: 04-May-2023 Scale: 1:1250 @A3



Planning Portal Reference: PP-12135883v1

N





#### **AERIAL PHOTOGRAPH**

Shows positing of the dwelling in relation to neighboring dwellings on Heath Road





#### PROPOSED SITE PLAN





## Plans Permitted Under 20/02207/HOU



#### PROPOSED FLOOR PLAN



PROPOSED GROUND FLOOR PLAN @1:50



## **Proposed Roof Plan**



PROPOSED ROOF PLAN @1:50



#### **PROPOSED ELEVATIONS**











#### **SITE PHOTOGRAPHS**



Outbuilding looking towards the host dwelling.





## **Site Photographs**



Looking into the garden from the host dwelling.



## **Site Photographs**





### **Site Photographs**





View Towards neighbouring dwellings



#### **CONCLUSION**

Recommendation: PERMIT