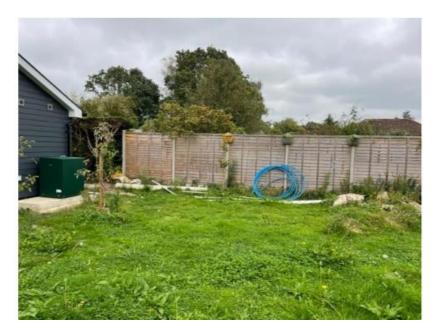

eways, Heath Road, Wickham, Hampshire, PO17 6LA

Conversion of garden outbuilding to ancillary living accommodation



#### **LOCATION PLAN**

Date Produced: 04-May-2023 Scale: 1:1250 @A3



Planning Portal Reference: PP-12135883v1

N





#### **AERIAL PHOTOGRAPH**

Shows positing of the dwelling in relation to neighboring dwellings on Heath Road





#### PROPOSED SITE PLAN





## Plans Permitted Under 20/02207/HOU



#### PROPOSED FLOOR PLAN



PROPOSED GROUND FLOOR PLAN @1:50



## **Proposed Roof Plan**



PROPOSED ROOF PLAN @1:50



#### **PROPOSED ELEVATIONS**











#### **SITE PHOTOGRAPHS**



Outbuilding looking towards the host dwelling.





## **Site Photographs**



Looking into the garden from the host dwelling.



## **Site Photographs**





### **Site Photographs**





View Towards neighbouring dwellings



#### **CONCLUSION**

Recommendation: PERMIT