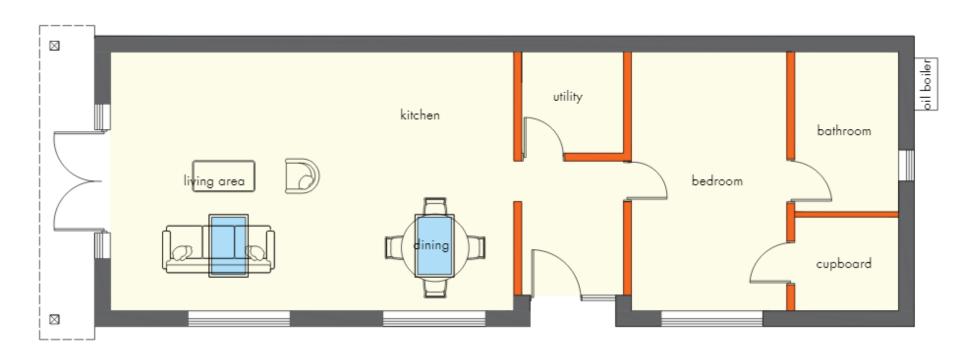

# 23/01099/FUL – Threeways, Heath Road, Wickham, Hampshire, PO17 6LA

Conversion of garden outbuilding to ancillary living accommodation



#### **LOCATION PLAN**

Date Produced: 04-May-2023 Scale: 1:1250 @A3



Planning Portal Reference: PP-12135883v1

N





#### **AERIAL PHOTOGRAPH**

Shows positing of the dwelling in relation to neighboring dwellings on Heath Road





#### PROPOSED SITE PLAN





## Plans Permitted Under 20/02207/HOU



#### PROPOSED FLOOR PLAN



PROPOSED GROUND FLOOR PLAN @1:50



## **Proposed Roof Plan**



PROPOSED ROOF PLAN @1:50



#### **PROPOSED ELEVATIONS**











#### **SITE PHOTOGRAPHS**



Outbuilding looking towards the host dwelling.





## **Site Photographs**



Looking into the garden from the host dwelling.



## **Site Photographs**





### **Site Photographs**





View Towards neighbouring dwellings



#### **CONCLUSION**

Recommendation: PERMIT