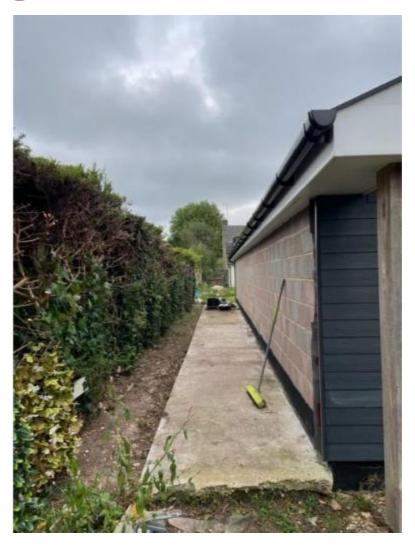

# 23/01099/FUL – Threeways, Heath Road, Wickham, Hampshire, PO17 6LA

Conversion of garden outbuilding to ancillary living accommodation



#### **LOCATION PLAN**

Date Produced: 04-May-2023 Scale: 1:1250 @A3



Planning Portal Reference: PP-12135883v1

N





#### **AERIAL PHOTOGRAPH**

Shows positing of the dwelling in relation to neighboring dwellings on Heath Road





#### PROPOSED SITE PLAN





## Plans Permitted Under 20/02207/HOU



#### PROPOSED FLOOR PLAN



PROPOSED GROUND FLOOR PLAN @1:50



## **Proposed Roof Plan**



PROPOSED ROOF PLAN @1:50



#### **PROPOSED ELEVATIONS**











#### **SITE PHOTOGRAPHS**



Outbuilding looking towards the host dwelling.





## **Site Photographs**



Looking into the garden from the host dwelling.



## **Site Photographs**





### **Site Photographs**





View Towards neighbouring dwellings



#### **CONCLUSION**

Recommendation: PERMIT