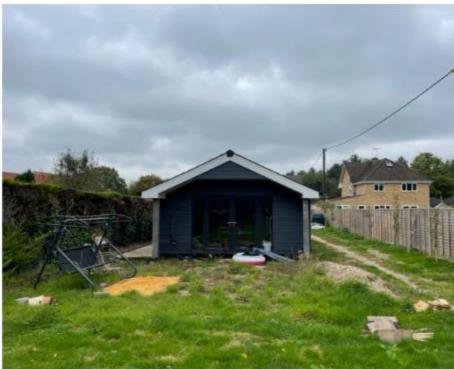

# 23/01099/FUL – Threeways, Heath Road, Wickham, Hampshire, PO17 6LA

Conversion of garden outbuilding to ancillary living accommodation



#### **LOCATION PLAN**

Date Produced: 04-May-2023 Scale: 1:1250 @A3



Planning Portal Reference: PP-12135883v1

N





#### **AERIAL PHOTOGRAPH**

Shows positing of the dwelling in relation to neighboring dwellings on Heath Road





#### PROPOSED SITE PLAN





## Plans Permitted Under 20/02207/HOU



#### PROPOSED FLOOR PLAN



PROPOSED GROUND FLOOR PLAN @1:50



## **Proposed Roof Plan**



PROPOSED ROOF PLAN @1:50



#### **PROPOSED ELEVATIONS**











#### **SITE PHOTOGRAPHS**



Outbuilding looking towards the host dwelling.





## **Site Photographs**



Looking into the garden from the host dwelling.



## **Site Photographs**





### **Site Photographs**





View Towards neighbouring dwellings



#### **CONCLUSION**

Recommendation: PERMIT