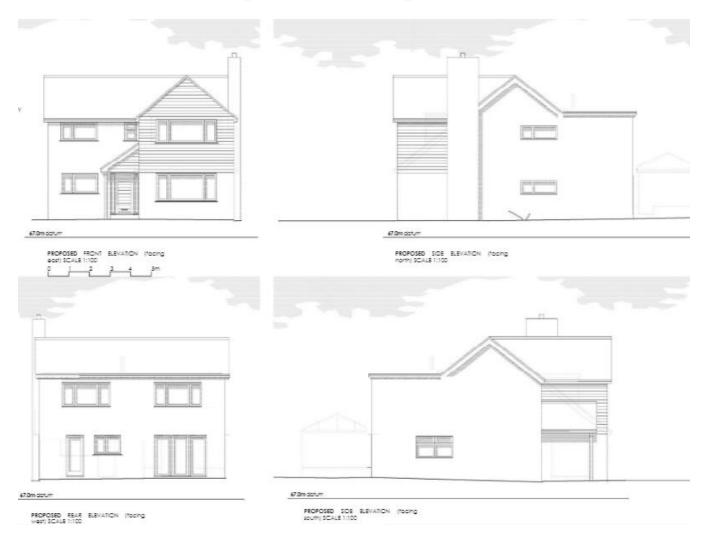

# 23/01099/FUL – Threeways, Heath Road, Wickham, Hampshire, PO17 6LA

Conversion of garden outbuilding to ancillary living accommodation



#### **LOCATION PLAN**

Date Produced: 04-May-2023 Scale: 1:1250 @A3



Planning Portal Reference: PP-12135883v1

N





#### **AERIAL PHOTOGRAPH**

Shows positing of the dwelling in relation to neighboring dwellings on Heath Road





#### PROPOSED SITE PLAN





## Plans Permitted Under 20/02207/HOU



#### PROPOSED FLOOR PLAN



PROPOSED GROUND FLOOR PLAN @1:50



## **Proposed Roof Plan**



PROPOSED ROOF PLAN @1:50



#### **PROPOSED ELEVATIONS**











#### **SITE PHOTOGRAPHS**



Outbuilding looking towards the host dwelling.





## **Site Photographs**



Looking into the garden from the host dwelling.



## **Site Photographs**





### **Site Photographs**





View Towards neighbouring dwellings



#### **CONCLUSION**

Recommendation: PERMIT