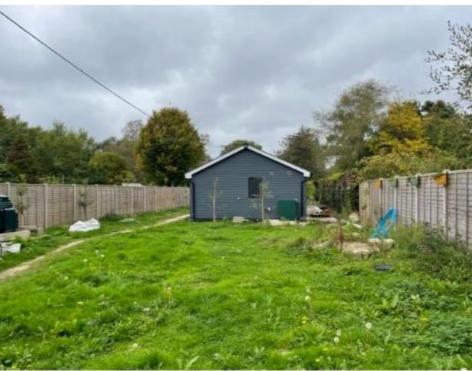

# 23/01099/FUL – Threeways, Heath Road, Wickham, Hampshire, PO17 6LA

Conversion of garden outbuilding to ancillary living accommodation



#### **LOCATION PLAN**

Date Produced: 04-May-2023 Scale: 1:1250 @A3



Planning Portal Reference: PP-12135883v1

N





#### **AERIAL PHOTOGRAPH**

Shows positing of the dwelling in relation to neighboring dwellings on Heath Road





#### PROPOSED SITE PLAN





## Plans Permitted Under 20/02207/HOU



#### PROPOSED FLOOR PLAN



PROPOSED GROUND FLOOR PLAN @1:50



## **Proposed Roof Plan**



PROPOSED ROOF PLAN @1:50



#### **PROPOSED ELEVATIONS**











#### **SITE PHOTOGRAPHS**



Outbuilding looking towards the host dwelling.





## **Site Photographs**



Looking into the garden from the host dwelling.



## **Site Photographs**





### **Site Photographs**





View Towards neighbouring dwellings



#### **CONCLUSION**

Recommendation: PERMIT