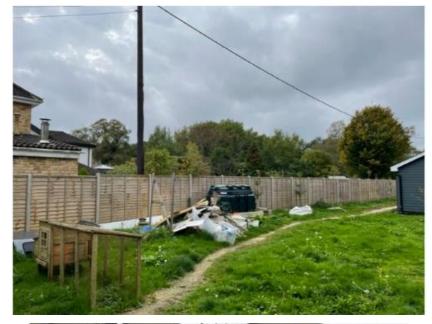

ays, Heath Road, Wickham, Hampshire, PO17 6LA

Conversion of garden outbuilding to ancillary living accommodation



#### **LOCATION PLAN**

Date Produced: 04-May-2023 Scale: 1:1250 @A3



Planning Portal Reference: PP-12135883v1

N





#### **AERIAL PHOTOGRAPH**

Shows positing of the dwelling in relation to neighboring dwellings on Heath Road





#### PROPOSED SITE PLAN





## Plans Permitted Under 20/02207/HOU



#### PROPOSED FLOOR PLAN



PROPOSED GROUND FLOOR PLAN @1:50



## **Proposed Roof Plan**



PROPOSED ROOF PLAN @1:50



#### **PROPOSED ELEVATIONS**











#### **SITE PHOTOGRAPHS**



Outbuilding looking towards the host dwelling.





## **Site Photographs**



Looking into the garden from the host dwelling.



## **Site Photographs**





### **Site Photographs**





View Towards neighbouring dwellings



#### **CONCLUSION**

Recommendation: PERMIT