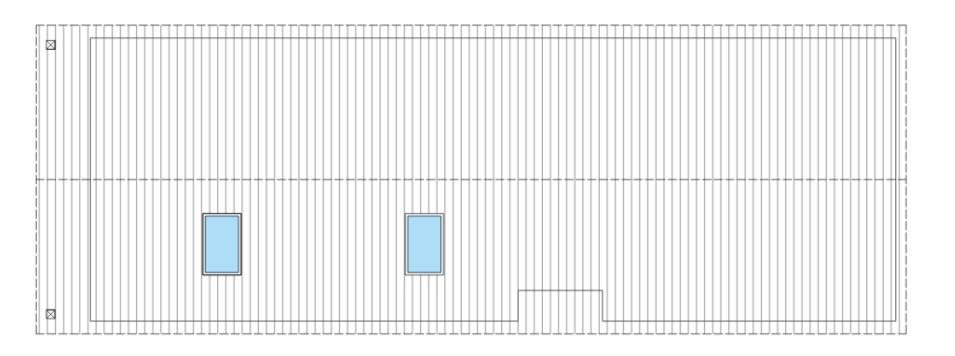

# 23/01099/FUL – Threeways, Heath Road, Wickham, Hampshire, PO17 6LA

Conversion of garden outbuilding to ancillary living accommodation



#### **LOCATION PLAN**

Date Produced: 04-May-2023 Scale: 1:1250 @A3



Planning Portal Reference: PP-12135883v1

N





#### **AERIAL PHOTOGRAPH**

Shows positing of the dwelling in relation to neighboring dwellings on Heath Road





#### PROPOSED SITE PLAN





## Plans Permitted Under 20/02207/HOU



#### PROPOSED FLOOR PLAN



PROPOSED GROUND FLOOR PLAN @1:50



## **Proposed Roof Plan**



PROPOSED ROOF PLAN @1:50



#### **PROPOSED ELEVATIONS**











#### **SITE PHOTOGRAPHS**



Outbuilding looking towards the host dwelling.





## **Site Photographs**



Looking into the garden from the host dwelling.



## **Site Photographs**





### **Site Photographs**





View Towards neighbouring dwellings



#### **CONCLUSION**

Recommendation: PERMIT