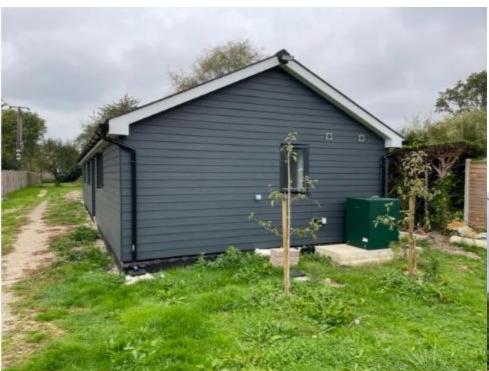

# 23/01099/FUL – Threeways, Heath Road, Wickham, Hampshire, PO17 6LA

Conversion of garden outbuilding to ancillary living accommodation



#### **LOCATION PLAN**

Date Produced: 04-May-2023 Scale: 1:1250 @A3



Planning Portal Reference: PP-12135883v1

N





#### **AERIAL PHOTOGRAPH**

Shows positing of the dwelling in relation to neighboring dwellings on Heath Road





#### PROPOSED SITE PLAN





## Plans Permitted Under 20/02207/HOU



#### PROPOSED FLOOR PLAN



PROPOSED GROUND FLOOR PLAN @1:50



## **Proposed Roof Plan**



PROPOSED ROOF PLAN @1:50



#### **PROPOSED ELEVATIONS**











#### **SITE PHOTOGRAPHS**



Outbuilding looking towards the host dwelling.





## **Site Photographs**



Looking into the garden from the host dwelling.



## **Site Photographs**





### **Site Photographs**





View Towards neighbouring dwellings



#### **CONCLUSION**

Recommendation: PERMIT